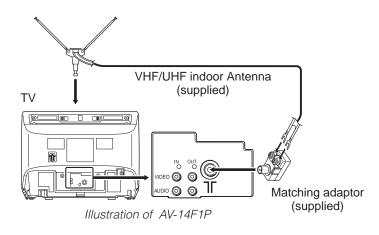

### **INDOOR ANTENNA CONNECTION**

For models AV-14F1P and AV-14F3PX you can attach the supplied indoor antenna for better reception.

#### To Install rod aerial:

Install into the top-rear aerial holder. Once installed, it cannot be removed. You can connect an indoor antenna included.

- Connect the indoor antenna to the Matching adaptor and connect the Matching adaptor to the TV RF input.
- You will receive the best reception,or best picture, if you use connect your TV to an outdoor antenna of a cable output.