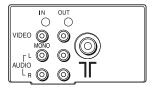

#### FRONT & REAR PANEL DIAGRAMS

AV-21F3PX AV-20N3PX AV-14F3PX Rear Panel

AV-21F3PX/AV-20N3PX/AV-14F3PX Front Panel

AV-21F1P AV-20N1P AV-14F1P Rear Panel

AV-21F1P/AV-20N1P/AV-14F1P Front Panel